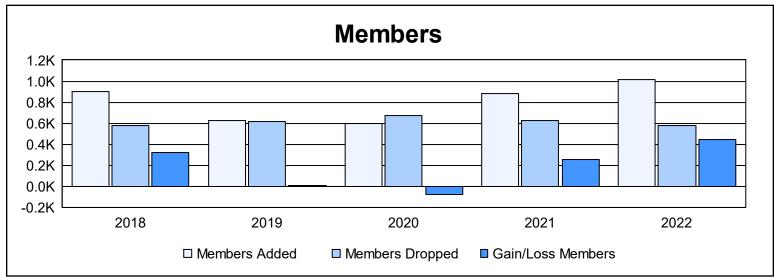

District 307B2 As of June 2022 Cumulative

| Year      | New<br>Clubs | Dropped<br>Clubs | Gain/<br>Loss<br>Clubs | New<br>Members | Charter<br>Members | Reinstate<br>Members | Transfer<br>Members | Total<br>Member<br>Added | Total<br>Members<br>Dropped | Gain/<br>Loss<br>Members |
|-----------|--------------|------------------|------------------------|----------------|--------------------|----------------------|---------------------|--------------------------|-----------------------------|--------------------------|
| 2017-2018 | 10           | 1                | 9                      | 552            | 321                | 23                   | 3                   | 899                      | 576                         | 323                      |
| 2018-2019 | 7            | 4                | 3                      | 363            | 241                | 12                   | 5                   | 621                      | 616                         | 5                        |
| 2019-2020 | 7            | 7                | 0                      | 398            | 167                | 24                   | 3                   | 592                      | 674                         | -82                      |
| 2020-2021 | 14           | 3                | 11                     | 485            | 352                | 31                   | 12                  | 880                      | 626                         | 254                      |
| 2021-2022 | 14           | 5                | 9                      | 622            | 367                | 25                   | 5                   | 1,019                    | 577                         | 442                      |
| Average   | 10           | 4                | 6                      | 484            | 290                | 23                   | 6                   | 802                      | 614                         | 188                      |